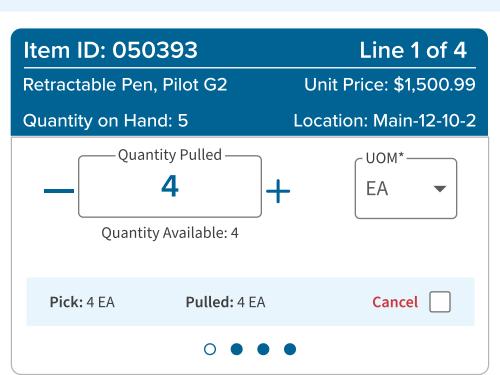

# PICK ITEMS | Shipment 111140

#### **Shipment 111140**

Line 1 | Item ID 050393

Retractable Pen, Pilot G2 424575

Location: Main-12-10-2 Pick: 4 EA / Pulled: 4 EA

Cancel

Line 2 | Item ID 050393

Sample Brand Markers 492425

Location: Main-12-10-2 Pick: 4 EA | Pulled: 4 EA

#### Shipment 111140

Line 1 | Item ID 050393

Retractable Pen, Pilot G2 424575

Location: Main-12-10-2 Pick: 4 EA / Pulled: 4 EA

Save & Release Successful!

Location: Main-12-10-2

Pick: 4 EA | Pulled: 4 EA

Cancel

#### Shipment 111140

Line 1 | Item ID 050393

Retractable Pen, Pilot G2 4245/5

Location: Main-12-10-2

Pick: 4 EA / Pulled: 4 EA

Cancel

Line 2 | Item ID 050393

Sample Brand Markers 10212E