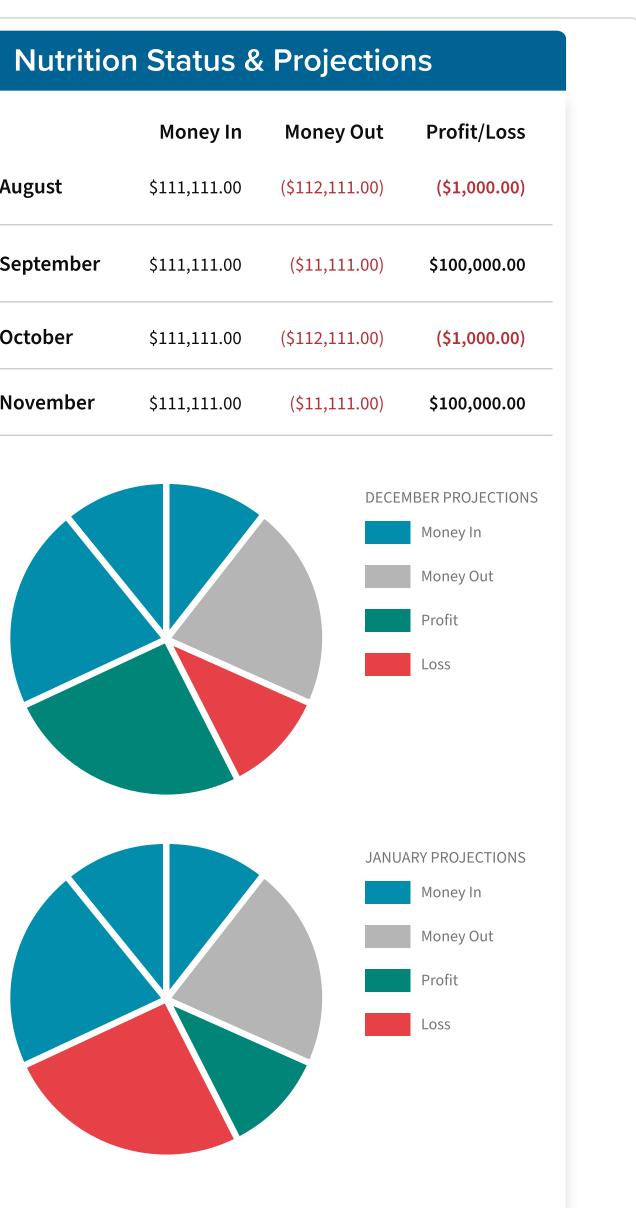

Last Updated: 10/25/2022 @ 11:55 AM

|           | Money In     | Money Out      | Profit/Lo |
|-----------|--------------|----------------|-----------|
| August    | \$111,111.00 | (\$112,111.00) | (\$1,000. |
| September | \$111,111.00 | (\$11,111.00)  | \$100,000 |
| October   | \$111,111.00 | (\$112,111.00) | (\$1,000. |
| November  | \$111,111.00 | (\$11,111.00)  | \$100,000 |