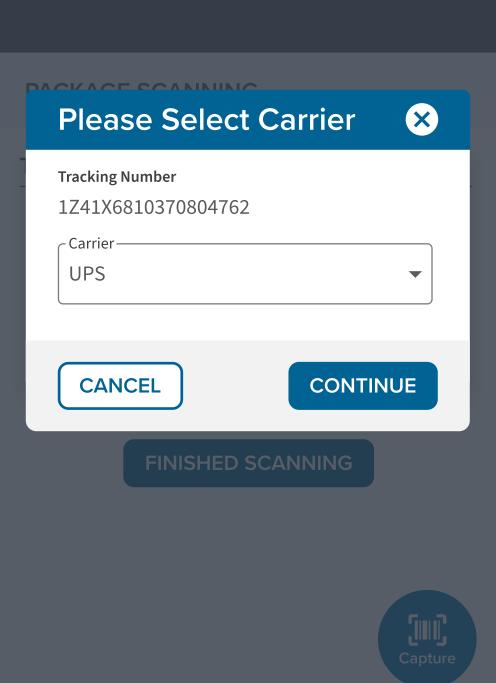

## PACKAGE SCANNING

## **Tracking Information**

Count:

No Packages Scanned























## PACKAGE SCANNING

Package Information



Package 1

1Z41X6810370804762 | UPS















#### PACKAGE SCANNING

| Package Information                   | Count: 3 |
|---------------------------------------|----------|
| Package 1<br>1Z41X6810370804762   UPS |          |
| Package 2<br>1Z41X6810370804762   UPS |          |
| Package 3                             |          |
| 1Z41X6810370804762   UPS              |          |













## PACKAGE SCANNING

#### **Tracking Information**

Count: 3



Package 3 1Z41X6810370804762 | UPS

#### createle











# $\widehat{\textcircled{\bullet}}$

# **Dock Logging**

SCAN PACKAGE

## DOCK LOG INFORMATION

#### **Package Information**

| Tracking Number    | Carrier |     |
|--------------------|---------|-----|
| 1Z41X681