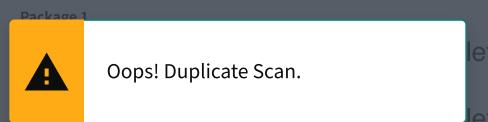

#### PACKAGE SCANNING

| Package Information                   | Count: 3 |
|---------------------------------------|----------|
| Package 1<br>1Z41X6810370804762   UPS |          |
| Package 2<br>1Z41X6810370804762   UPS |          |
| Package 3                             |          |
| 1Z41X6810370804762   UPS              |          |